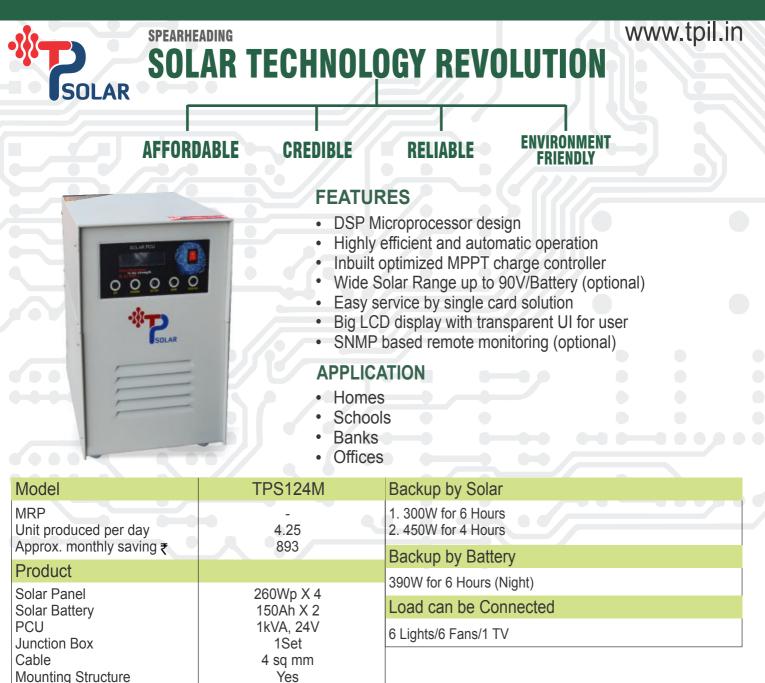

## 1kW SOLAR POWER PLANT (MPPT)

Efficiency and battery backup is based on normal conditions.

Performance warranty of Solar Panels is 25 years; 90% after 10 years, 80% after 20 years.

Solar generation may vary according to weather condition or installation.

Backup is shown above is based on battery full charge condition. Above system is standard, beyond this requirement extra charge will be there.

This price is subject to change on a regular basis hence customer are requested to confirm with us before placing the order and making the payment.